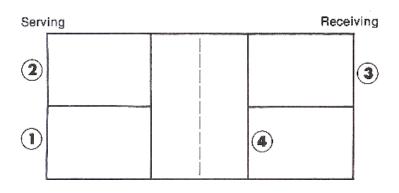

#### SERVING

- You can only score a point when your team is serving (NOT rally scoring)
- + Must be done UNDERHAND and contact must be BELOW the waist
- + Serves must travel diagonally and land between the nonvolley zone and the baseline of the court opposite the serving player
- + Each player is only allowed one (1) serving attempt.
  - **EXCEPTION:** if the ball hits the net AND lands in the correct service court, play continues as normal.
- + At the start of the game, only one player on the first serving team is allowed a service turn before giving up the ball to the opponents.
- Thereafter, both members of the team will have a service turn before the ball is turned over to the opposing team.
- When the serving team scores a point, the server moves to the other side of the court. Receiving team NEVER switches sides.
- + Serving team's score will always be even when the player serves on the right, odd when serving on the left.

## **SERVING & RECEIVING**

Receiving

+

t

+

+

÷

+

+

Serving

| ; | 2 |  | 3 |
|---|---|--|---|
| 1 |   |  | 4 |