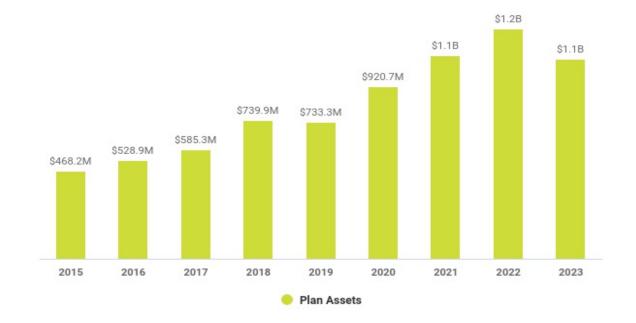

2017 | 2016 | 2015 |
|------------------|------|------|------|------|------|------|------|------|------|
| Current Retirees | 55   | 72   | 156  | 187  | 0    | 0    | 0    | 0    | 51   |
| Future Retirees  | 0    | 0    | 0    | 0    | 0    | 0    | 0    | 0    | 0    |

## **Spend By Carrier**



| Name              | Plan Types               | Premium     |
|-------------------|--------------------------|-------------|
| CIGNA             | Life LT Disability       | \$5,262,560 |
| KAISER            | Health Prescription Drug | \$1,882,346 |
| METLIFE           | Vision                   | \$1,306,342 |
| UNITED HEALTHCARE |                          | \$113,081   |
| СНИВВ             | Business Travel          | \$38,478    |

#### RETIREMENT

#### Contributions



#### Plan Assets



#### **Fidelity Bond**

|   |                                                              | Renewal    | Beginning Assets | Ending Assets   | Bond Amount  | Ratio |
|---|--------------------------------------------------------------|------------|------------------|-----------------|--------------|-------|
| 1 | JACK HENRY & ASSOCIATES, INC 401K<br>RETIREMENT SAVINGS PLAN | 01/01/2023 | \$1,227,776,876  | \$1,065,917,234 | \$10,000,000 | 0.81% |

#### **Spend by Retirement Service Provider**



COMMONWEALTH FINANCIAL NETWORK

Advisers - Investment Advisory (Plan)

\$85,040

## PLANS AND SERVICES

#### **Benefits Plans**

| •                                | BENEFITS PLANS(7)                                                                      |                     | \$8.6M Premium<br>\$6