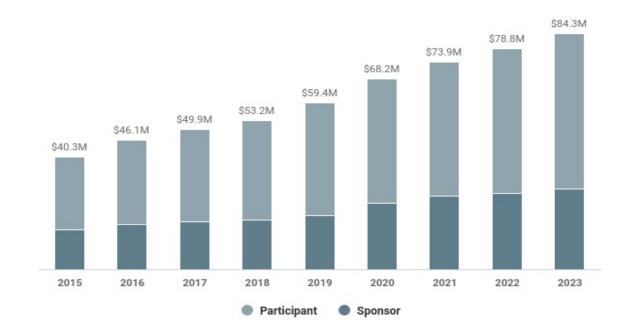

020 | 2019 | 2018 | 2017 | 2016 | 2015 |
|------------------|------|------|------|------|------|------|------|------|------|
| Current Retirees | 55   | 72   | 156  | 187  | 0    | 0    | 0    | 0    | 51   |
| Future Retirees  | 0    | 0    | 0    | 0    | 0    | 0    | 0    | 0    | 0    |

## **Spend By Carrier**



| Name              | Plan Types               | Premium     |
|-------------------|--------------------------|-------------|
| CIGNA             | Life LT Disability       | \$5,262,560 |
| KAISER            | Health Prescription Drug | \$1,882,346 |
| METLIFE           | Vision                   | \$1,306,342 |
| UNITED HEALTHCARE |                          | \$113,081   |
| СНИВВ             | Business Travel          | \$38,478    |

#### RETIREMENT

#### Contributions



#### Plan Assets



#### **Fidelity Bond**

|   |                                                              | Renewal    | Beginning Assets | Ending Assets   | Bond Amount  | Ratio |
|---|--------------------------------------------------------------|------------|------------------|-----------------|--------------|-------|
| 1 | JACK HENRY & ASSOCIATES, INC 401K<br>RETIREMENT SAVINGS PLAN | 01/01/2023 | \$1,227,776,876  | \$1,065,917,234 | \$10,000,000 | 0.81% |

#### **Spend by Retirement Service Provider**



COMMONWEALTH FINANCIAL NETWORK

Advisers - Investment Advisory (Plan)

\$85,040

## PLANS AND SERVICES

#### **Benefits Plans**

| •                                | BENEFITS PLANS(7)                                                                      |                     | \