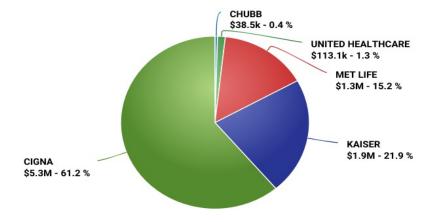

## **Spend By Carrier**

| Name              | Plan Types               | Premium     |
|-------------------|--------------------------|-------------|
| CIGNA             | Life LT Disability       | \$5,262,560 |
| KAISER            | Health Prescription Drug | \$1,882,346 |
| METLIFE           | Vision                   | \$1,306,342 |
| UNITED HEALTHCARE |                          | \$113,081   |
| СНИВВ             | Business Travel          | \$38,478    |