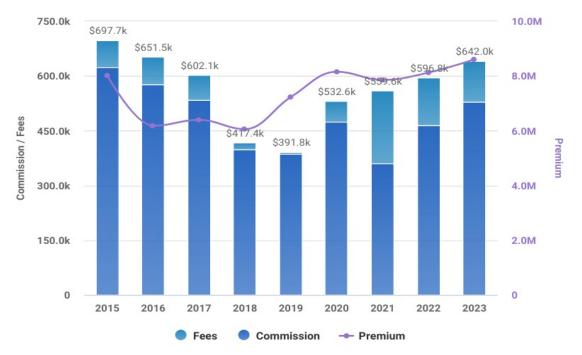

### **Broker History**

LOCKTON COMPANIES

| Name                     | Normalized<br>Name   | 2023      | 2022      | 2021      | 2020      | 2019      | 2018      | 2017      | 2016      | 2015      |
|--------------------------|----------------------|-----------|-----------|-----------|-----------|-----------|-----------|-----------|-----------|-----------|
| LOCKTON<br>COMPANIES LLC | LOCKTON<br>COMPANIES | \$641,977 | \$596,783 | \$559,604 | \$532,602 | \$391,827 | \$417,362 | \$602,125 | \$651,535 | \$697,693 |