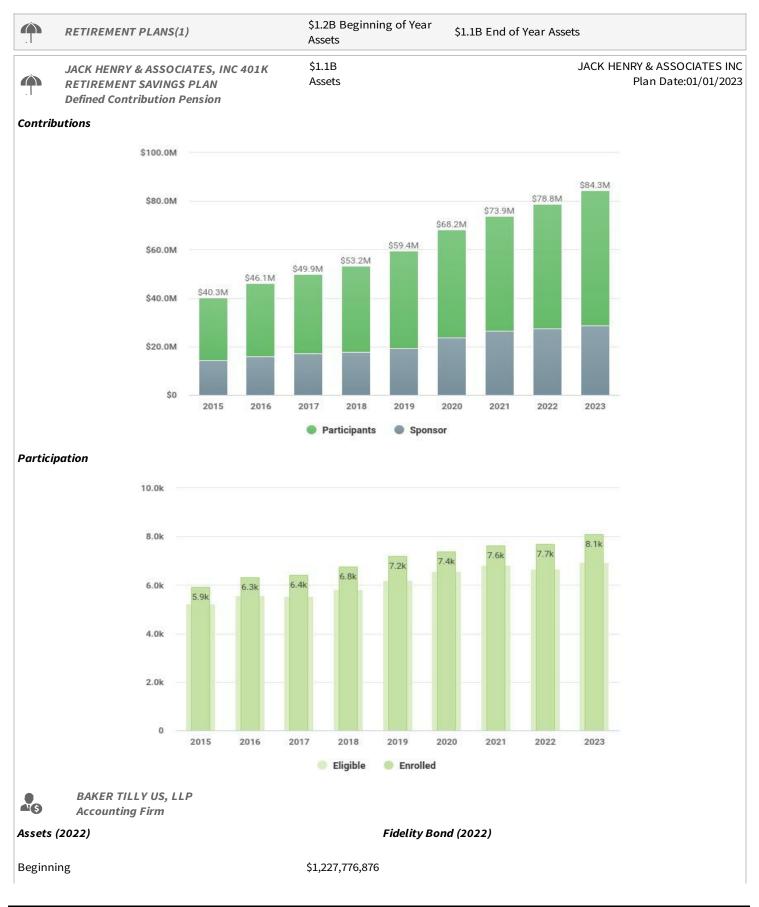

#### RETIREMENT

#### Contributions

#### Plan Assets

#### **Retirement Plans**

| Ending                               | \$1,065,917,234 \$10,000,000(0.81%)          |           |
|--------------------------------------|----------------------------------------------|-----------|
| Average participant balance          | \$131,643                                    |           |
| Plan Descriptions                    |                                              |           |
| 2E Profit-sharing                    | 2F ERISA section 404(c) Plan                 |           |
| 2G Total participant-directed Plan   | 2J Code section 401(k) feature               |           |
| 2K Stock bonusCode section 401(m)    | 20 ESOP other than a leveraged ESOP          |           |
| 2S Provides for automatic enrollment | 2T Default investment account                |           |
| Advisors                             | Service Providers                            |           |
| COMMONWEALTH FINANCIAL NETWORK       | \$85,040 PRUDENTIAL RETIREMENT INSURANCE AND | \$549,835 |
| Other Plan Details                   |                                              |           |
| Participant Loans                    | \$21,389,971 Retirees Current/Future         | 33/1,362  |