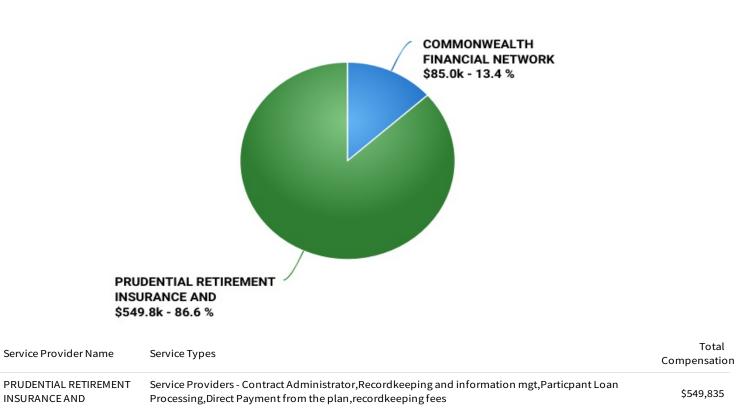

#### **Spend by Retirement Service Provider**

COMMONWEALTH FINANCIAL NETWORK

Advisers - Investment Advisory (Plan)

\$85,040

#### **Retirement Plans**

| Ending                               | \$1,065,917,234 \$10,000,000(0.81%)          |           |
|--------------------------------------|----------------------------------------------|-----------|
| Average participant balance          | \$131,643                                    |           |
| Plan Descriptions                    |                                              |           |
| 2E Profit-sharing                    | 2F ERISA section 404(c) Plan                 |           |
| 2G Total participant-directed Plan   | 2J Code section 401(k) feature               |           |
| 2K Stock bonusCode section 401(m)    | 20 ESOP other than a leveraged ESOP          |           |
| 2S Provides for automatic enrollment | 2T Default investment account                |           |
| Advisors                             | Service Providers                            |           |
| COMMONWEALTH FINANCIAL NETWORK       | \$85,040 PRUDENTIAL RETIREMENT INSURANCE AND | \$549,835 |
| Other Plan Details                   |                                              |           |
| Participant Loans                    | \$21,389,971 Retirees Current/Future         | 33/1,362  |

#### **Retirement Services**

| 00      | RETIREMENT SERVIC                           | ES(2)                                                                                               | \$634.9k Direct<br>Compensation               | S0 Indu              | rect Compensation                                                                         |
|---------|---------------------------------------------|-----------------------------------------------------------------------------------------------------|-----------------------------------------------|----------------------|-------------------------------------------------------------------------------------------|
| 00      | PRUDENTIAL RETIRE<br>Retirement - Service I | MENT INSURANCE AND<br>Providers                                                                     | \$549.8k Total<br>Compensatior                | n JA                 | JACK HENRY & ASSOCIATES INC<br>CK HENRY & ASSOCIATES, INC 401K RETIREMENT<br>SAVINGS PLAN |
| EIN     |                                             | 061050034                                                                                           |                                               | Direct Compensation  | \$549,835                                                                                 |
| Service | Description                                 | Contract<br>Administrator,Reco<br>information mgt,Pa<br>Processing,Direct Pa<br>the plan,recordkeep | rdkeeping and<br>rticpant Loan<br>ayment from | Indirect Compensatio | on \$0                                                                                    |
|         |                                             |                                                                                                     |                                               | Total Compensation   | \$549,835                                                                                 |
| 00      | COMMONWEALTH FII<br>Retirement - Advisers   |                                                                                                     | \$85.0k Total C                               | •                    | JACK HENRY & ASSOCIATES INC<br>CK HENRY & ASSOCIATES, INC 401K RETIREMENT<br>SAVINGS PLAN |
| EIN     |                                             | 042675571                                                                                           |                                               | Direct Compensation  | \$85,040                                                                                  |
| Service | Description                                 | Investment Advisory                                                                                 | / (Plan)                                      | Indirect Compensatio | on \$0                                                                                    |
|         |                                             |                                                                                                     |                                               | Total Compensation   | \$85,040                                                                                  |