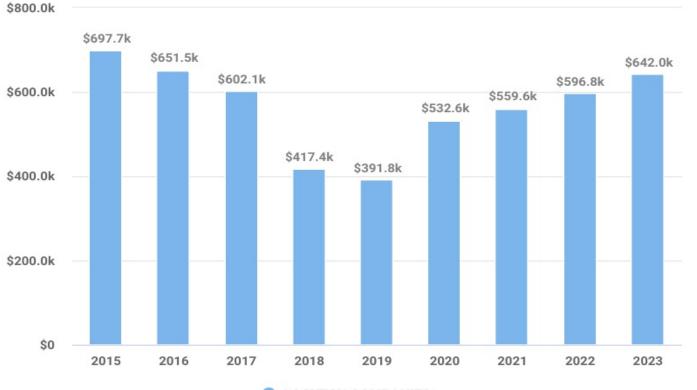

### **Broker History**

LOCKTON COMPANIES

| Name                     | Normalized<br>Name   | 2023      | 2022      | 2021      | 2020      | 2019      | 2018      | 2017      | 2016      | 2015      |
|--------------------------|----------------------|-----------|-----------|-----------|-----------|-----------|-----------|-----------|-----------|-----------|
| LOCKTON<br>COMPANIES LLC | LOCKTON<br>COMPANIES | \$641,977 | \$596,783 | \$559,604 | \$532,602 | \$391,827 | \$417,362 | \$602,125 | \$651,535 | \$697,693 |