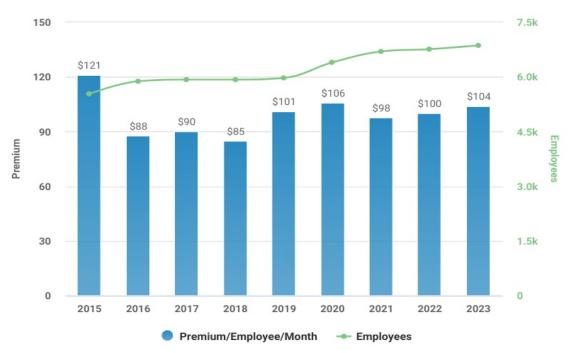

Rank | Carrier  | Premium     |
|------|----------|-------------|
| 1    | CIGNA    | \$5,262,560 |
| 2    | ANTHEM   | \$5,023,059 |
| 3    | AETNA    | \$3,059,459 |
| 4    | KAISER   | \$1,882,346 |
| 5    | MET LIFE | \$1,306,342 |

## Top 5 Brokers for Barry County - Missouri

| Rank | Broker                      | Commission | Fees      |
|------|-----------------------------|------------|-----------|
| 1    | LOCKTON COMPANIES           | \$529,938  | \$112,039 |
| 2    | AON                         | \$354,468  | \$4,873   |
| 3    | ONEDIGITAL                  | \$17,828   | \$104     |
| 4    | INNOVARE HEALTH PLANS GROUP | \$16,516   | \$214     |
| 5    | ACRISURE                    | \$10,924   | \$900     |



## <u>INSIGHTS</u>

## BENEFITS





## **Premium per Employee**



### **Broker History**



LOCKTON COMPANIES

| Name                     | Normalized<br>Name   | 2023      | 2022      | 2021      | 2020      | 2019      | 2018      | 2017      | 2016      | 2015      |
|--------------------------|----------------------|-----------|-----------|-----------|-----------|-----------|-----------|-----------|-----------|-----------|
| LOCKTON<br>COMPANIES LLC | LOCKTON<br>COMPANIES | \$641,977 | \$596,783 | \$559,604 | \$532,602 | \$391,827 | \$417,362 | \$602,125 | \$651,535 | \$697,693 |

#### **Current/Future Retirees**

|                  | 2023 | 2022 | 2021 | 2020 | 2019 | 2018 | 2017 | 2016 | 2015 |
|------------------|------|------|------|------|------|------|------|------|------|
| Current Retirees | 55   | 72   | 156  | 187  | 0    | 0    | 0    |