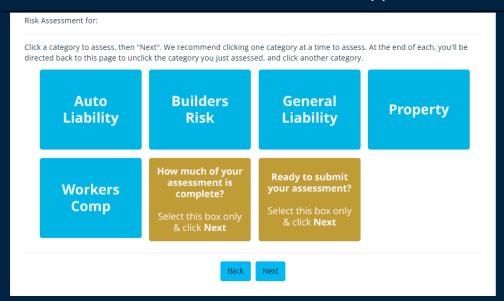

## **Completing the Analysis**

Assessing risk across an entire organization is no small task. IMA's tool can help engage the most expert members of an organization to complete the risk modules to evaluate specific areas of the most critical risk or take a more holistic approach and evaluate all risk areas at once.