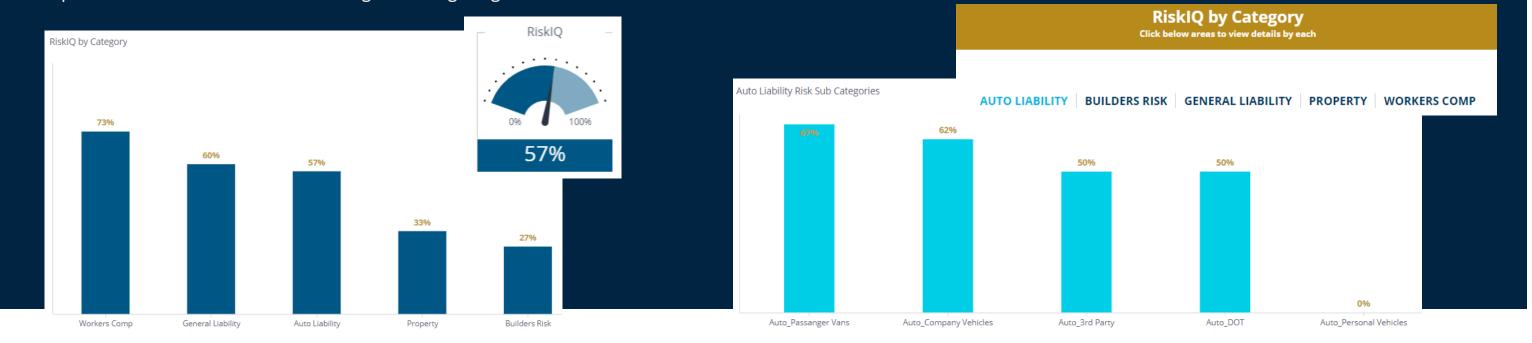

## **Implementing the Results to Improve**

Once the assessment has been completed, IMA will work with you to provide recommendations and develop a customized risk management strategy, including an action-step roadmap to move the needle on addressing and mitigating risks.