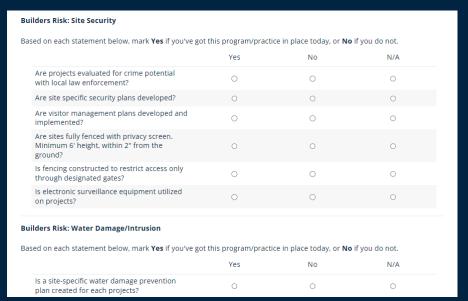

## **Completing the Analysis**

Assessing risk across an entire organization is no small task. IMA's tool can help engage the most expert members of an organization to complete the risk modules to evaluate specific areas of the most critical risk or take a more holistic approach and evaluate all risk areas at once.